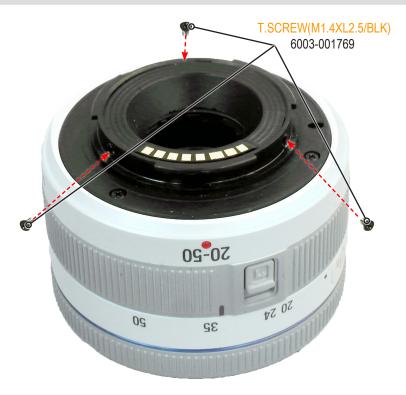

. 3-26

12. Before installing the ADJ WASHER, align the three positions on ADJ WASHER with the three positions on the unit. The guides can be seen in mage below as blue dotted lines. Once the correct alignment is accomplished, install it to the unit. Before installing the MOUNT, align the three positions on MOUNT with the three positions on the unit. The guides can be seen in mage below as blue dotted lines. Also make sure to align the position on the MOUNT labeled by ⓐ with the position on the MOUNT labeled by ⓑ as illustrated in Fig.K. Once the correct alignment is accomplished, install it to the unit.



Fig. 3-27

### 13. Tighten the three screws.



Fig. 3-28

### 14. Assemble the MOUNT COVER by matching the ⓐ, ⓑ points in illustrated.



Fig. 3-29

### 15. Tighten the three screws.



Fig. 3-30

### 16. Assemble the FRONT COVER ASSY by matching the marked points in Fig.L.



Fig. 3-31

# 4. PCB diagrams

### 4-1 Main PCB(Top)



### 4-2 Main PCB(Bottom)



### 5. Block diagram



### 6. Firmware update

### 6-1 Before updating the firmware

- 1. Make sure you use fully charged batteries. It is recommended that you use an AC adaptor for cameras that have an AC adaptor.

  If fully charged batteries are not used, or the power is cut during a firmware update, the lens may be seriously damaged,
  - If fully charged batteries are not used, or the power is cut during a firmware update, the lens may be seriously damaged, resulting in lens malfunction.
- 2. Before updateing the lens firmware, make sure that you format the memory card on your PC or camera and then download the