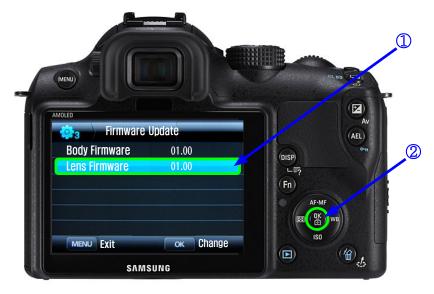

Fig. 6-1

6. Select the "Lens Firmware". (Press the OK button for 1 time)

Fig. 6-2

7. Select "Yes" . (After pressing the down button of 4-way key, press the OK button for 1 time.)

Fig. 6-3

8. The progress of the Firmware update will be displayed on the LCD and the update will proceed.