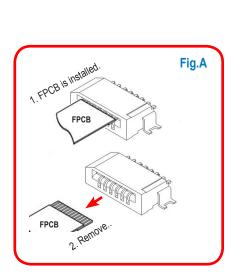

antity of ADJ Washer when disassembling. Make sure to install the same quantity of ADJ Washer when reassembling. Note that in case of replacing the Sub Barrel Assy, install the correct quantity of ADJ Washer depending on each Assy.

### 3. Remove the MOUNT and ADJ WASHER...



Fig. 3-3

### 4. Remove the REAR COVER ASSY.



Fig. 3-4

### **Reference**

Explanation of each FPCB name and bad symptoms.

- J1 Damage of IRIS FPCB: Not working IRIS.
- J2 Damage of MFPI FPCB: Not working MF.
- J3 Damage of AFPR FPCB:
  Not working initial AF. (Error 00 Occurs -> Mechanical Error)
- J4 Damage of AF FPCB: Not working AF.
- J5 Damage of I-Function FPCB: Not selection i-Fn.
- J6 Damage of Contact FPCB: Occurs Interface fail to body Lens.

### 5. Remove the two screws and six FPCB as FPCB in Fig.A .





Fig. 3-5

### 6. Remove the LENS PCB ASSY.



Fig. 3 -6

### 7. Remove the P-GEAR 3.



Fig. 3 -7

### 8. Remove the three screws.



Fig. 3-8

9. Remove the AF create to TELE state of BARREL to turn the ZOOM RING ASSY by counterclockwise direction as **Fig.B**.





Fig. 3-9

### 10. Remove the ZOOM RING ASSY.



Fig. 3-10

### 11. Remove the two screws.



Fig. 3-11

### 12. Remove the two ZOOM ROLLER and two screws as Fig.C.



Fig. 3-12

### 13. Be careful to three LOCKs in FRONT COVER ASSY when removing ont the FRONT COVER ASSY.



Fig. 3-13

### 14. Remove the OUTER BARREL ASSY and SUB BARREL ASSY.



Fig. 3-14

### 15. Remove the 2ND LENS ASSY.



Fig. 3-15

### **3-2 Reassembly**

### 1. Assemble the 2ND LENS ASSY by matching the marked points in Fig.D





Fig. 3-16

### 2. As