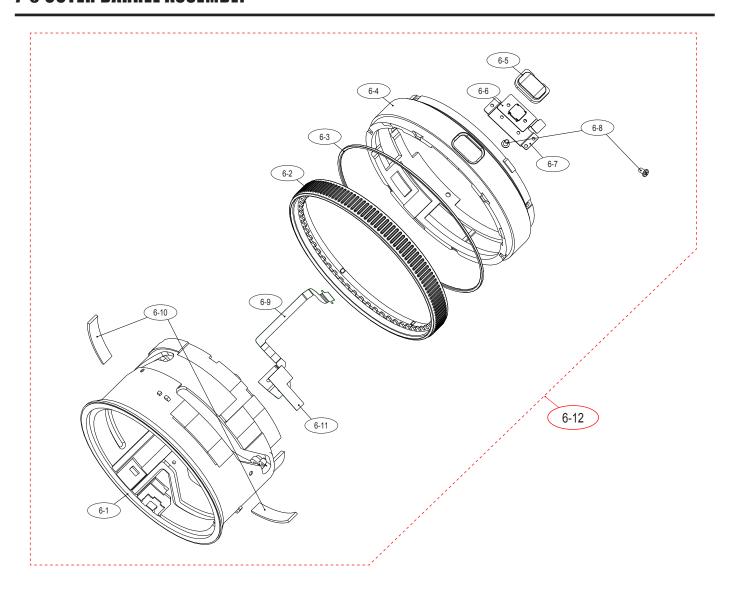

### 7-6 OUTER BARREL ASSEMBLY

| Loc. No | Parts No.   | Description       | Q ty | Available | Remark |
|---------|-------------|-------------------|------|-----------|--------|
| 6-1     | AD67-01772A | FIX BARREL        | 1    | Х         |        |
| 6-2     | AD67-02495A | FOCUS RING        | 1    | Х         |        |
| 6-3     | AD67-02515A | BLUE RING         | 1    | X         |        |
| 6-4     | AD67-02496A | FOCUS RING BASE   | 1    | Х         |        |
| 6-5     | AD64-03701A | BUTTON PUSH       | 1    | Х         |        |
| 6-6     | AD41-01523A | SWITCH FPCB       | 1    | Х         |        |
| 6-7     | AD61-04781A | PLATE BUTTON      | 1    | Х         |        |
| 6-8     | 6003-001369 | SCREW 142525      | 3    | X         |        |
| 6-9     | AD41-01521A | MF PI FPCB        | 1    | X         |        |
| 6-10    | AD63-05359A | SHIELD TAPE 1ST   | 2    | Х         |        |
| 6-11    | AD63-05522A | IRIS FPCB TAPE    | 1    | Х         |        |
| 6-12    | AD97-22546A | OUTER BARREL ASSY | 1    | 0         |        |