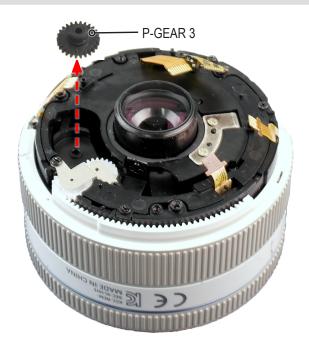

her when reassembling. Note that in case of replacing the Sub Barrel Assy, install the correct quantity of ADJ Washer depending on each Assy.

### 3. Remove the MOUNT and ADJ WASHER...



Fig. 3-3

### 4. Remove the REAR COVER ASSY.



Fig. 3-4

### **Reference**

Explanation of each FPCB name and bad symptoms.

- J1 Damage of IRIS FPCB: Not working IRIS.
- J2 Damage of MFPI FPCB: Not working MF.
- J3 Damage of AFPR FPCB:
  Not working initial AF. (Error 00 Occurs -> Mechanical Error)
- J4 Damage of AF FPCB: Not working AF.
- J5 Damage of I-Function FPCB: Not selection i-Fn.
- J6 Damage of Contact FPCB: Occurs Interface fail to body Lens.

### 5. Remove the two screws and six FPCB as FPCB in Fig.A .





Fig. 3-5

### 6. Remove the LENS PCB ASSY.



Fig. 3 -6

### 7. Remove the P-GEAR 3.



Fig. 3 -7

### 8. Remove the three screws.



Fig. 3-8

9. Remove the AF create to TELE state of BARREL to turn the ZOOM RING ASSY by counterclockwise direction as **Fig.B**.





Fig. 3-9

### 10. Remove the ZOOM RING ASSY.



Fig. 3-10

### 11. Remove the two screws.



Fig. 3-11

### 12. Remove the two ZOOM ROLLER and two screws as Fig.C.



Fig. 3-12

### 13. Be careful to three LOCKs in FRONT COVER ASSY when removing ont the FRONT COVER ASSY.



Fig. 3-13

### 14. Remove the OUTER BARREL ASSY and SUB BARREL ASSY.



Fig. 3-14

### 15. Remove the 2ND LENS ASSY.



Fig. 3-15

### **3-2 Reassembly**

### 1. Assemble the 2ND LENS ASSY by matching the marked points in Fig.D





Fig. 3-16

### 2. Assemble the OUTER BARREL by matching the marked points in Fig.E and Fig.F.







Fig. 3-17