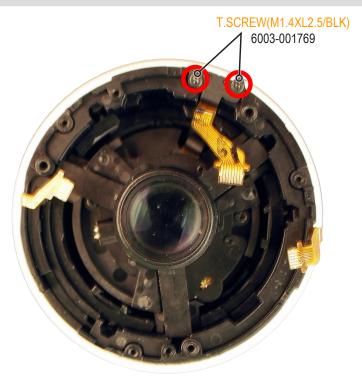

ion of each FPCB name and bad symptoms.

- J1 Damage of IRIS FPCB: Not working IRIS.
- J2 Damage of MFPI FPCB: Not working MF.
- J3 Damage of AFPR FPCB:
  Not working initial AF. (Error 00 Occurs -> Mechanical Error)
- J4 Damage of AF FPCB: Not working AF.
- J5 Damage of I-Function FPCB: Not selection i-Fn.
- J6 Damage of Contact FPCB: Occurs Interface fail to body Lens.

### 5. Remove the two screws and six FPCB as FPCB in Fig.A .





Fig. 3-5

### 6. Remove the LENS PCB ASSY.



Fig. 3 -6

### 7. Remove the P-GEAR 3.



Fig. 3 -7

### 8. Remove the three screws.



Fig. 3-8

9. Remove the AF create to TELE state of BARREL to turn the ZOOM RING ASSY by counterclockwise direction as **Fig.B**.





Fig. 3-9

### 10. Remove the ZOOM RING ASSY.



Fig. 3-10

### 11. Remove the two screws.



Fig. 3-11

### 12. Remove the two ZOOM ROLLER and two screws as Fig.C.



Fig. 3-12

### 13. Be careful to three LOCKs in FRONT COVER ASSY when removing ont the FRONT COVER ASSY.



Fig. 3-13

### 14. Remove the OUTER BARREL ASSY and SUB BARREL ASSY.



Fig. 3-14

### 15. Remove the 2ND LENS ASSY.



Fig. 3-15

### **3-2 Reassembly**

### 1. Assemble the 2ND LENS ASSY by matching the marked points in Fig.D





Fig. 3-16

### 2. Assemble the OUTER BARREL by matching the marked points in Fig.E and Fig.F.







Fig. 3-17

### 3. Tighten the two screws.



Fig. 3-18

### 4. After assemble the two ZOOM ROLLER and tighten the two screws as Fig.G.



Fig. 3-19

### 5. Assemble the FRONT COVER ASSY by matching the marked points in Fig.H.



Fig. 3-20

### 6. Assemble the AF BASE ASSY by matchi