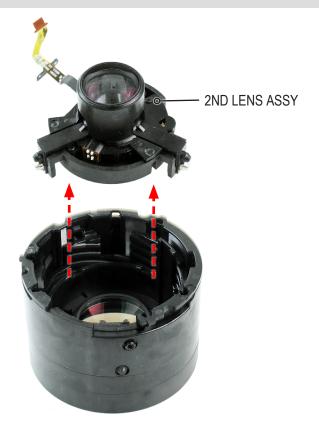

### 15. Remove the 2ND LENS ASSY.

Fig. 3-15

### 1. Assemble the 2ND LENS ASSY by matching the marked points in Fig.D

Fig. 3-16