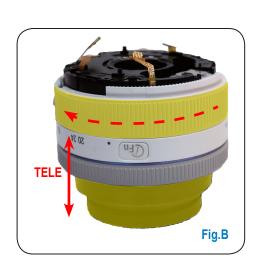

### 8. Remove the three screws.

Fig. 3-8

9. Remove the AF create to TELE state of BARREL to turn the ZOOM RING ASSY by counterclockwise direction as **Fig.B**.

Fig. 3-9