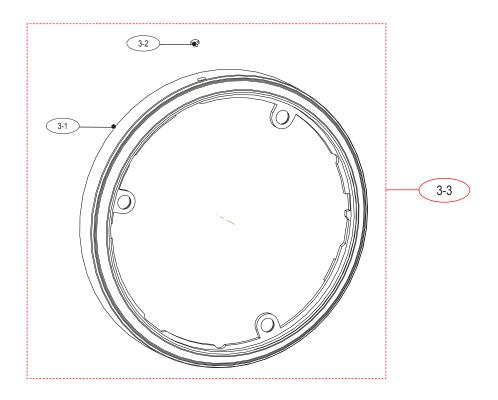

### **7-3 REAR COVER ASSEMBLY**

| Loc. No | Parts No.   | Description        | Q ty | Available | Remark |
|---------|-------------|--------------------|------|-----------|--------|
| 3-1     | AD67-02493A | REAR COVER_BK      | 1    | X         | BLACK  |
| 3-1     | AD67-02493D | REAR COVER_SL      | 1    | Х         | WHITE  |
| 3-2     | AD66-00680A | SET POINT          | 1    | Х         |        |
| 3-3     | AD97-22547A | REAR COVER ASSY_BK | 1    | 0         | BLACK  |
| 3-3     | AD97-22547B | REAR COVER ASSY_WT | 1    | 0         | WHITE  |