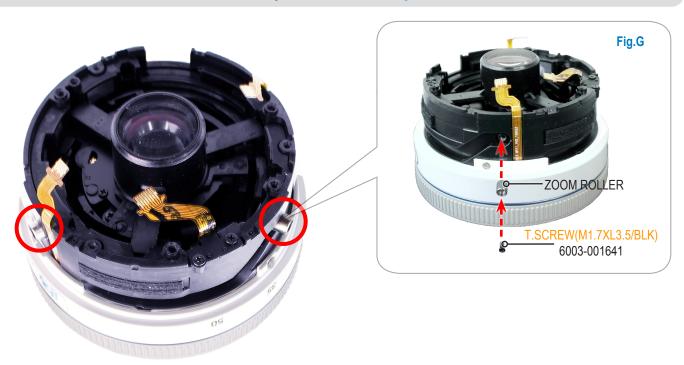

### 4. After assemble the two ZOOM ROLLER and tighten the two screws as Fig.G.

Fig. 3-19

### Exploded View and Parts List

| Loc. No | Parts No.   | Description          | Q ty | Available | Remark |
|---------|-------------|----------------------|------|-----------|--------|
| 1-1     | AD97-19902A | FRONT COVER ASSY     | 1    | 0         |        |
| 1-2     | AD97-19885A | SUB BARREL ASSY      | 1    | 0         |        |
| 1-3     | AD66-00817A | ZOOM ROLLER          | 2    | 0         |        |
| 1-4     | 6003-001641 | SCREW 1735-25        | 2    | 0         |        |
| 4.5     | AD97-22546A | OUTER BARREL ASSY_BK | 1    | 0         | BLACK  |
| 1-5     | AD97-22546B | OUTER BARREL ASSY_WT | 1    | 0         | WHITE  |
| 4.0     | AD97-22548A | ZOOM RING ASSY_BK    | 1    | 0         | BLACK  |
| 1-6     | AD97-22548B | ZOOM RING ASSY_WT    | 1    | 0         | WHITE  |
| 1-7     | AD97-19889A | AF BASE ASSY         | 1    | 0         |        |
| 1-8     | AD92-01383A | LENS PCB ASSY        | 1    | 0         |        |
| 4.0     | AD97-22547A | REAR COVER ASSY_BK   | 1    | 0         | BLACK  |
| 1-9     | AD97-22547B | REAR COVER ASSY_WT   | 1    | 0         | WHITE  |
| 1-10    | AD61-04780A | ADJ WASHER           | 1    | 0         |        |
| 1-11    | AD61-04894A | MOUNT                | 1    | 0         |        |
| 1-12    | 6003-001769 | SCREW 1425-25        | 5    | 0         |        |
| 1-13    | AD63-05333B | MOUNT COVER          | 1    | 0         |        |
| 1-14    | 6003-001759 | SCREW 2040-30        | 3    | 0         |        |
| 1-15    | 6003-001369 | SCREW 1425-25(HT0.3) | 2    | 0         |        |
| 1-16    | 6003-001630 | SCREW 1435-25        | 3    | 0         |        |
| 1-17    | AD66-00809A | P-GEAR 3             | 1    | 0         |        |
| 1-18    | AD61-05728A | NAME PLATE           | 1    | 0         |        |