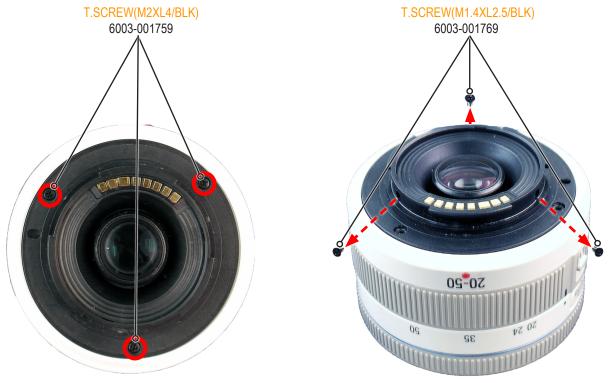

| Leather case                                                                       | AD69-02834A |  |  |
| items    | TRANSPORT OF TRANS | Filter You can create different colored effects by attaching filters to your lens. |             |  |  |

### 3. Disassembly and reassembly

### **3-1 Disassembly**

### 1. Remove the six screws.



Fig. 3-1

### 2. Remove the MOUNT COVER.



Fig. 3-2



Reference: ADJ Washer is used for adjusting the PUNT. While some Lens may have ADJ Washer installed, others may not. The installation of ADJ Washer may vary depending on the model.

Usually the quantity of ADJ Washer installed on Lens varies from 0 to 2.

Verify the quantity of ADJ Washer when disassembling. Make sure to install the same quantity of ADJ Washer when reassembling. Note that in case of replacing the Sub Barrel Assy, install the correct quantity of ADJ Washer depending on each Assy.

### 3. Remove the MOUNT and ADJ WASHER...



Fig. 3-3

### 4. Remove the REAR COVER ASSY.



Fig. 3-4

### **Reference**

Explanation of each FPCB name and bad symptoms.

- J1 Damage of IRIS FPCB: Not working IRIS.
- J2 Damage of MFPI FPCB: