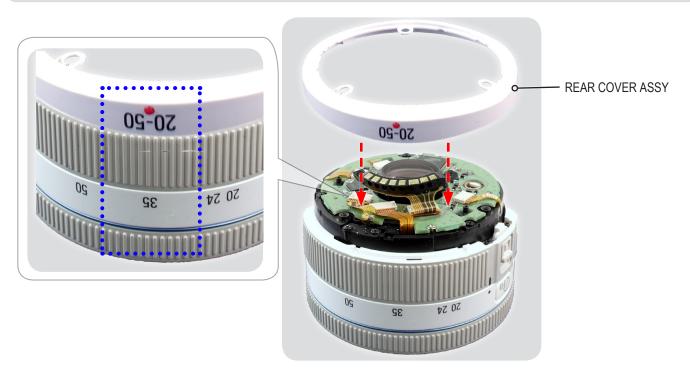

### 4. Remove the REAR COVER ASSY.

Fig. 3-4

### 11. Assemble the REAR COVER ASSY by matching the points in illustrated.

Fig. 3-26

12. Before installing the ADJ WASHER, align the three positions on ADJ WASHER with the three positions on the unit. The guides can be seen in mage below as blue dotted lines. Once the correct alignment is accomplished, install it to the unit. Before installing the MOUNT, align the three positions on MOUNT with the three positions on the unit. The guides can be seen in mage below as blue dotted lines. Also make sure to align the position on the MOUNT labeled by ⓐ with the position on the MOUNT labeled by ⓑ as illustrated in Fig.K. Once the correct alignment is accomplished, install it to the unit.