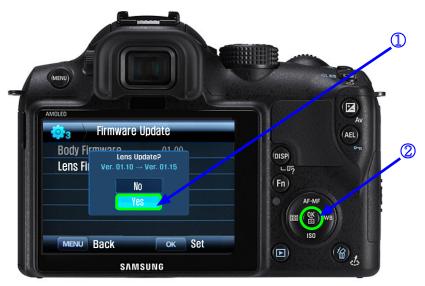

Fig. 6-1

6. Select the "Lens Firmware". (Press the OK button for 1 time)

Fig. 6-2

7. Select "Yes" . (After pressing the down button of 4-way key, press the OK button for 1 time.)

Fig. 6-3

8. The progress of the Firmware update will be displayed on the LCD and the update will proceed.