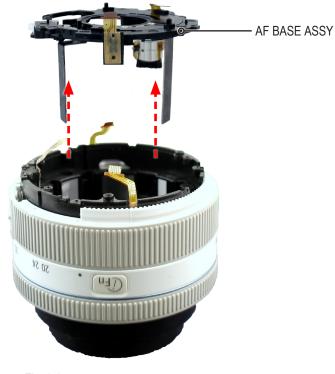

### 6. Assemble the AF BASE ASSY by matching the marked points in Fig.l.

Fig. 3-21

### 7. Tighten the three screws.

Fig. 3-22