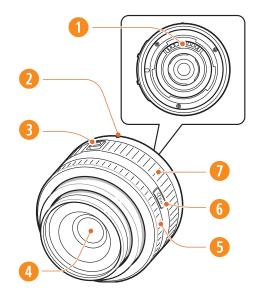

|
| Lens Hood                | Not included                                                                                       |
| Filer Size               | 40.5 mm                                                                                            |
| Max. Diameter X Length   | 63.2 x 39.8 mm                                                                                     |
| Weight                   | Approx. 119 g                                                                                      |
| OperatingTemperature     | 0 - 40 °C                                                                                          |
| Operating Humidity       | 5 - 85 %                                                                                           |

### 2-2 Layouts





Fig 2-1

### 2-3 Accessories information

<Table. 2-2 Packing items information>

|         | Packing items image