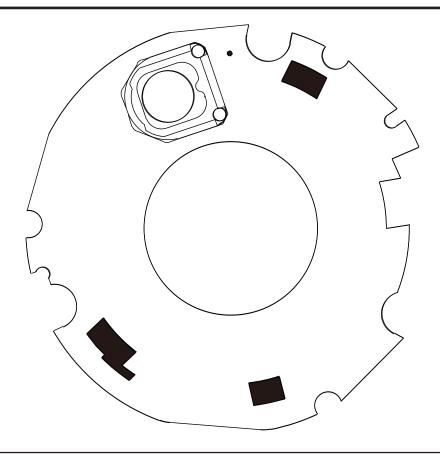

lines. Once the correct alignment is accomplished, install it to the unit. Before installing the MOUNT, align the three positions on MOUNT with the three positions on the unit. The guides can be seen in mage below as blue dotted lines. Also make sure to align the position on the MOUNT labeled by ⓐ with the position on the MOUNT labeled by ⓑ as illustrated in Fig.K. Once the correct alignment is accomplished, install it to the unit.



Fig. 3-27

### 13. Tighten the three screws.



Fig. 3-28

### 14. Assemble the MOUNT COVER by matching the ⓐ, ⓑ points in illustrated.



Fig. 3-29

### 15. Tighten the three screws.



Fig. 3-30

### 16. Assemble the FRONT COVER ASSY by matching the marked points in Fig.L.



Fig. 3-31

# 4. PCB diagrams

### 4-1 Main PCB(Top)



### 4-2 Main PCB(Bottom)



### 5. Block diagram



### 6. Firmware update

### 6-1 Before updating the firmware

- 1. Make sure you use fully charged batteries. It is recommended that you use an AC adaptor for cameras that have an AC adaptor.

  If fully charged batteries are not used, or the power is cut during a firmware update, the lens may be seriously damaged,
  - If fully charged batteries are not used, or the power is cut during a firmware update, the lens may be seriously damaged, resulting in lens malfunction.
- 2. Before updateing the lens firmware, make sure that you format the memory card on your PC or camera and then download the necessary firmware file. Since the memory card may not be suitable for lens firmware update, depending on the model, check before you proceed with updateing the lens firmware