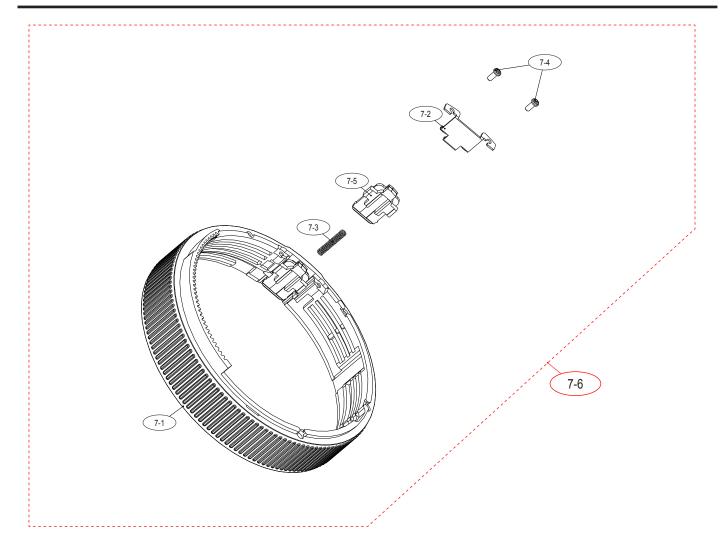

### 7-7 ZOOM RING ASSEMBLY

| Loc. No | Parts No.   | Description       | Q ty | Available | Remark |
|---------|-------------|-------------------|------|-----------|--------|
| 7-1     | AD67-02494A | ZOOM RING         | 1    | Х         |        |
| 7-2     | AD61-05709A | LOCK LEVER PLATE  | 1    | Х         |        |
| 7-3     | 6107-00276  | SPRING LEVER LOCK | 1    | Х         |        |
| 7-4     | 6003-001675 | SCREW 1225-20     | 2    | Х         |        |
| 7-5     | AD64-03700A | LOCK LEVER        | 1    | Х         |        |
| 7-6     | AD97-22548A | ZOOM RING ASSY-BK | 1    | 0         | BLACK  |
|         | AD97-22548B | ZOOM RING ASSY-WT | 1    | 0         | WHITE  |