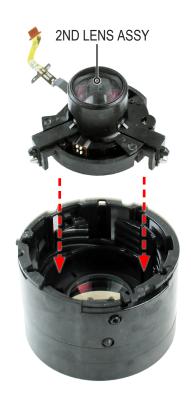

### 15. Remove the 2ND LENS ASSY.

Fig. 3-15

### 1. Assemble the 2ND LENS ASSY by matching the marked points in Fig.D

Fig. 3-16