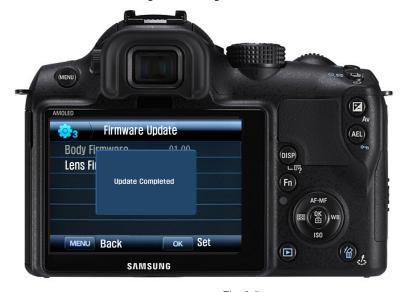

Fig. 6-1

6. Select the "Lens Firmware". (Press the OK button for 1 time)

Fig. 6-2

7. Select "Yes" . (After pressing the down button of 4-way key, press the OK button for 1 time.)

Fig. 6-3

8. The progress of the Firmware update will be displayed on the LCD and the update will proceed.

Fig. 6-4

9. After finishing it, you can find the "Update Completed" message on the LCD.

Fig. 6-5