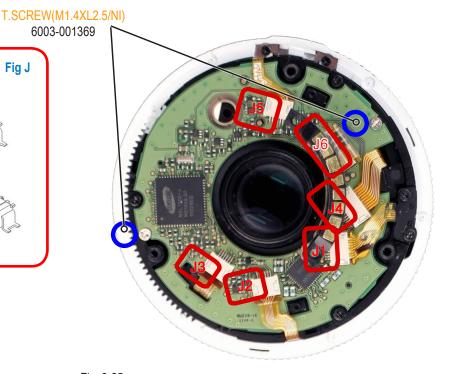

### **Reference**

Explanation of each FPCB name and bad symptoms.

- J1 Damage of IRIS FPCB: Not working IRIS.
- J2 Damage of MFPI FPCB: Not working MF.
- J3 Damage of AFPR FPCB:
  Not working initial AF. (Error 00 Occurs -> Mechanical Error)
- J4 Damage of AF FPCB: Not working AF.
- J5 Damage of I-Function FPCB: Not selection i-Fn.
- J6 Damage of Contact FPCB: Occurs Interface fail to body Lens.

### 5. Remove the two screws and six FPCB as FPCB in Fig.A .

Fig. 3-5

- J1 Damage of IRIS FPCB: Not working IRIS.
- J2 Damage of MFPI FPCB: Not working MF.
- J3 Damage of AFPR FPCB:
  Not working initial AF. (Error 00 Occurs -> Mechanical Error)
- J4 Damage of AF FPCB: Not working AF.
- J5 Damage of I-Function FPCB: Not selection i-Fn.
- J6 Damage of Contact FPCB: Occurs Interface fail to body Lens.
- 10. Assemble the six FPCB as **Fig J** and tighten the two screws.