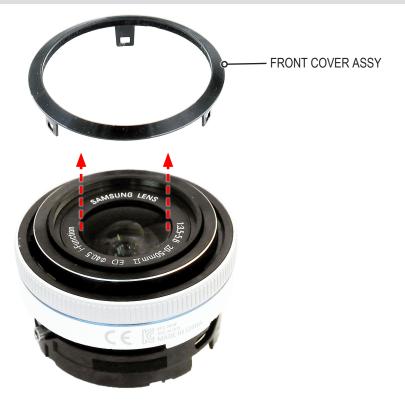

### 13. Be careful to three LOCKs in FRONT COVER ASSY when removing ont the FRONT COVER ASSY.

Fig. 3-13

### 5. Assemble the FRONT COVER ASSY by matching the marked points in Fig.H.

Fig. 3-20