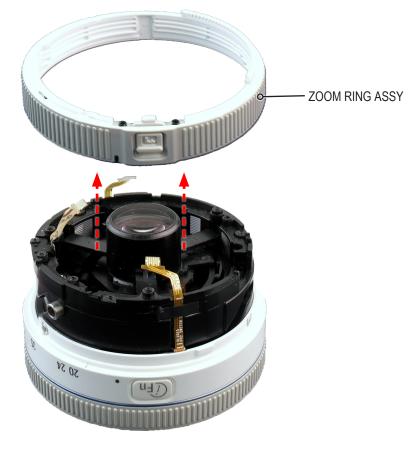

### 10. Remove the ZOOM RING ASSY.

Fig. 3-10

### 11. Remove the two screws.

Fig. 3-11