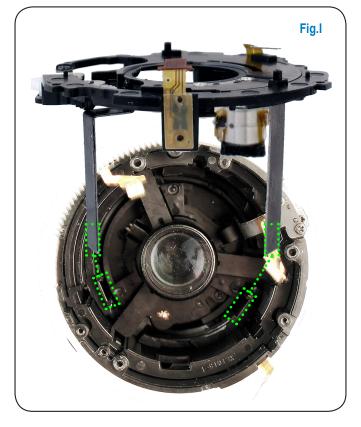

### 6. Assemble the AF BASE ASSY by matching the marked points in Fig.l.

Fig. 3-21