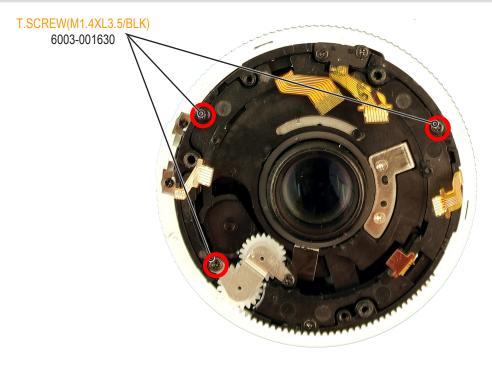

### 8. Remove the three screws.

Fig. 3-8

9. Remove the AF create to TELE state of BARREL to turn the ZOOM RING ASSY by counterclockwise direction as **Fig.B**.

Fig. 3-9