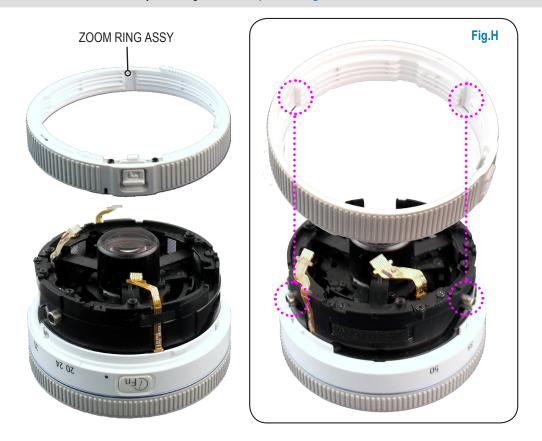

### 10. Remove the ZOOM RING ASSY.

Fig. 3-10

### 5. Assemble the FRONT COVER ASSY by matching the marked points in Fig.H.

Fig. 3-20

### 7-7 ZOOM RING ASSEMBLY

| Loc. No | Parts No.   | Description       | Q ty | Available | Remark |
|---------|-------------|-------------------|------|-----------|--------|
| 7-1     | AD67-02494A | ZOOM RING         | 1    | Х         |        |
| 7-2     | AD61-05709A | LOCK LEVER PLATE  | 1    | Х         |        |
| 7-3     | 6107-00276  | SPRING LEVER LOCK | 1    | Х         |        |
| 7-4     | 6003-001675 | SCREW 1225-20     | 2    | Х         |        |
| 7-5     | AD64-03700A | LOCK LEVER        | 1    | Х         |        |
| 7-6     | AD97-22548A | ZOOM RING ASSY-BK | 1    | 0         | BLACK  |
|         | AD97-22548B | ZOOM RING ASSY-WT | 1    | 0         | WHITE  |