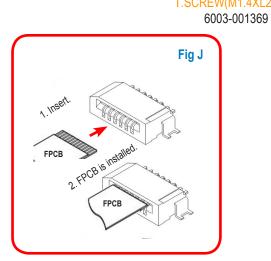

### 5. Remove the two screws and six FPCB as FPCB in Fig.A .

Fig. 3-5

- J1 Damage of IRIS FPCB: Not working IRIS.
- J2 Damage of MFPI FPCB: Not working MF.
- J3 Damage of AFPR FPCB:
  Not working initial AF. (Error 00 Occurs -> Mechanical Error)
- J4 Damage of AF FPCB: Not working AF.
- J5 Damage of I-Function FPCB: Not selection i-Fn.
- J6 Damage of Contact FPCB: Occurs Interface fail to body Lens.
- 10. Assemble the six FPCB as **Fig J** and tighten the two screws.