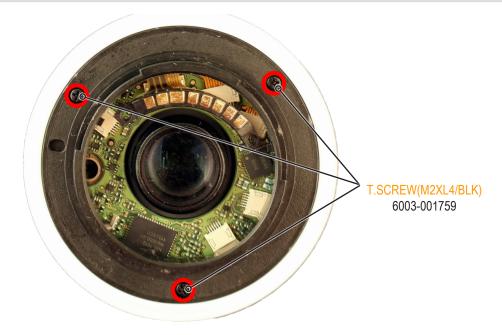

as **Fig J** and tighten the two screws.





Fig. 3-25

### 11. Assemble the REAR COVER ASSY by matching the points in illustrated.



Fig. 3-26

12. Before installing the ADJ WASHER, align the three positions on ADJ WASHER with the three positions on the unit. The guides can be seen in mage below as blue dotted lines. Once the correct alignment is accomplished, install it to the unit. Before installing the MOUNT, align the three positions on MOUNT with the three positions on the unit. The guides can be seen in mage below as blue dotted lines. Also make sure to align the position on the MOUNT labeled by ⓐ with the position on the MOUNT labeled by ⓑ as illustrated in Fig.K. Once the correct alignment is accomplished, install it to the unit.



Fig. 3-27

### 13. Tighten the three screws.



Fig. 3-28

### 14. Assemble the MOUNT COVER by matching the ⓐ, ⓑ points in illustrated.



Fig. 3-29

### 15. Tighten the three screws.



Fig. 3-30

### 16. Assemble the FRONT COVER ASSY by matching the marked points in Fig.L.



Fig. 3-31

# 4. PCB diagrams

### 4-1 Main PCB(Top)



### 4-2 Main PCB(Bottom)



### 5. Block diagram



### 6. Firmware update

### 6-1 Before updating the firmware

- 1. Make sure you use fully charged batteries. It is recommended that you use an AC adaptor for cameras that have an AC adaptor.

  If fully charged batteries are not used, or the power is cut during a firmware update, the lens may be seriously damaged,
  - If fully charged batteries are not used, or the power is cut during a firmware update, the lens may be seriously damaged, resulting in lens