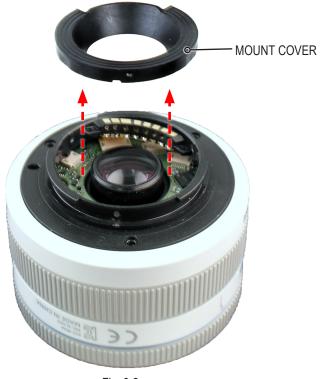

### 2. Remove the MOUNT COVER.

Fig. 3-2

Reference: ADJ Washer is used for adjusting the PUNT. While some Lens may have ADJ Washer installed, others may not. The installation of ADJ Washer may vary depending on the model.