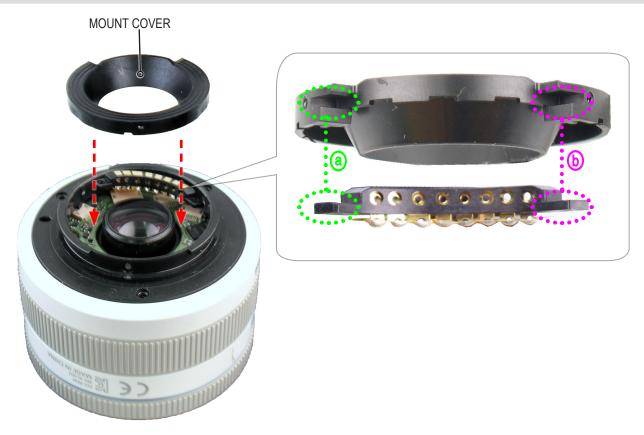

### 14. Assemble the MOUNT COVER by matching the ⓐ, ⓑ points in illustrated.

Fig. 3-29