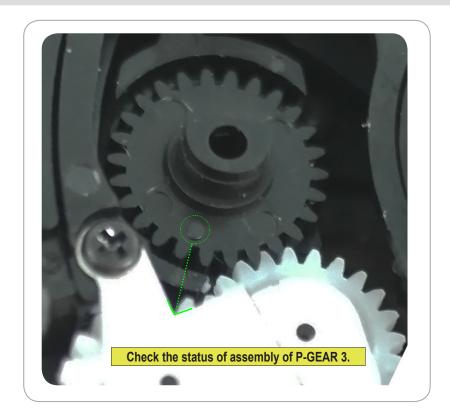

### 8. Assemble the P-GEAR 3 by matching the points in illustrated.

Fig. 3-23

9. Check the status of assembly of P-GEAR 3 and then assemble the LENS PCB ASSY by matching the ⓐ points.

Fig. 3-24

Explanation of each FPCB name and bad symptoms.