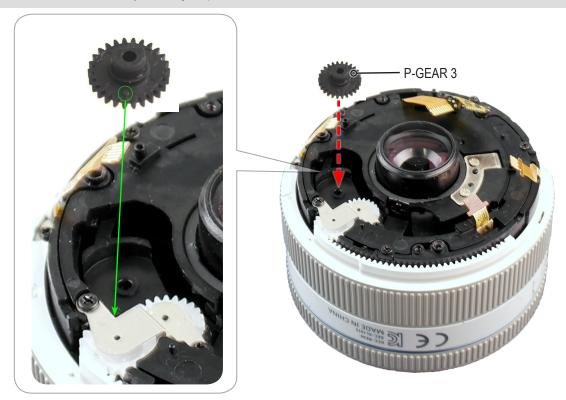

### 7. Remove the P-GEAR 3.

Fig. 3 -7

### 8. Assemble the P-GEAR 3 by matching the points in illustrated.

Fig. 3-23

9. Check the status of assembly of P-GEAR 3 and then assemble the LENS PCB ASSY by matching the ⓐ points.

Fig. 3-24

Explanation of each FPCB name and bad symptoms.