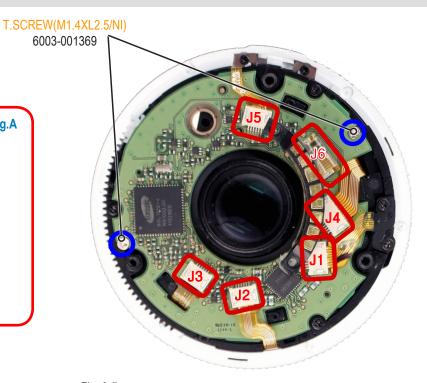

### **Reference**

Explanation of each FPCB name and bad symptoms.

- J1 Damage of IRIS FPCB: Not working IRIS.
- J2 Damage of MFPI FPCB: Not working MF.
- J3 Damage of AFPR FPCB:
  Not working initial AF. (Error 00 Occurs -> Mechanical Error)
- J4 Damage of AF FPCB: Not working AF.
- J5 Damage of I-Function FPCB: Not selection i-Fn.
- J6 Damage of Contact FPCB: Occurs Interface fail to body Lens.

- J1 Damage of IRIS FPCB: Not working IRIS.
- J2 Damage of MFPI FPCB: Not working MF.
- J3 Damage of AFPR FPCB:
  Not working initial AF. (Error 00 Occurs -> Mechanical Error)
- J4 Damage of AF FPCB: Not working AF.
- J5 Damage of I-Function FPCB: Not selection i-Fn.
- J6 Damage of Contact FPCB: Occurs Interface fail to body Lens.
- 10. Assemble the six FPCB as **Fig J** and tighten the two screws.