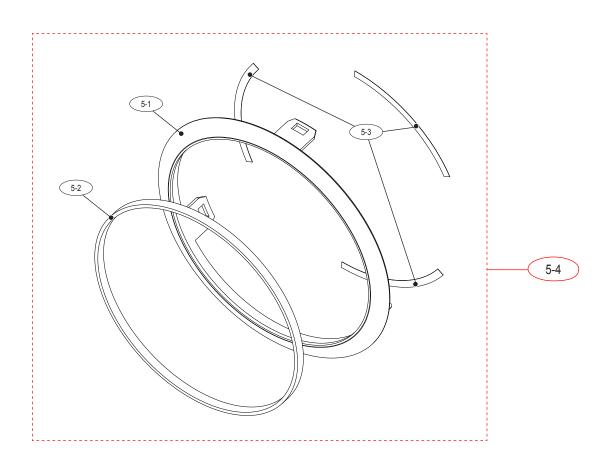

| Loc. No | Parts No.   | Description      | Q ty | Available | Remark |
|---------|-------------|------------------|------|-----------|--------|
| 5-1     | AD63-05250A | FRONT COVER      | 1    | Х         |        |
| 5-2     | AD63-05360A | SHIELD TAPE 3RD  | 1    | Х         |        |
| 5-3     | AD63-05551A | FIX BARREL TAPE  | 3    | Х         |        |
| 5-4     | AD97-19902A | FRONT COVER ASSY | 1    | 0         |        |