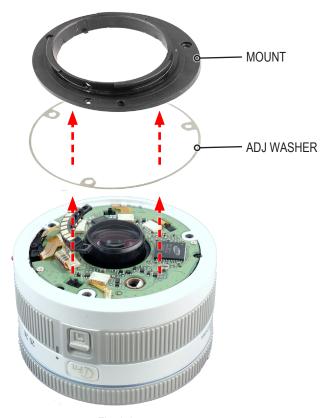

### 2. Remove the MOUNT COVER.

Fig. 3-2

Reference: ADJ Washer is used for adjusting the PUNT. While some Lens may have ADJ Washer installed, others may not. The installation of ADJ Washer may vary depending on the model.

Usually the quantity of ADJ Washer installed on Lens varies from 0 to 2.

Verify the quantity of ADJ Washer when disassembling. Make sure to install the same quantity of ADJ Washer when reassembling. Note that in case of replacing the Sub Barrel Assy, install the correct quantity of ADJ Washer depending on each Assy.

### 3. Remove the MOUNT and ADJ WASHER...

Fig. 3-3