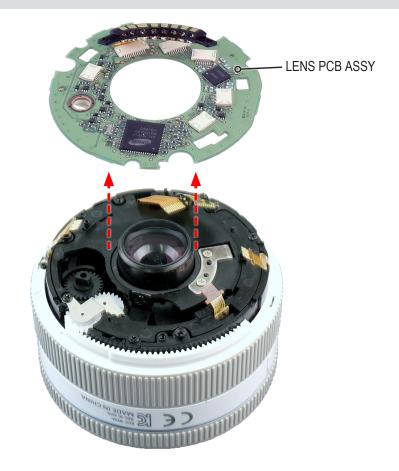

re to install the same quantity of ADJ Washer when reassembling. Note that in case of replacing the Sub Barrel Assy, install the correct quantity of ADJ Washer depending on each Assy.

### 3. Remove the MOUNT and ADJ WASHER...



Fig. 3-3

### 4. Remove the REAR COVER ASSY.



Fig. 3-4

### **Reference**

Explanation of each FPCB name and bad symptoms.

- J1 Damage of IRIS FPCB: Not working IRIS.
- J2 Damage of MFPI FPCB: Not working MF.
- J3 Damage of AFPR FPCB:
  Not working initial AF. (Error 00 Occurs -> Mechanical Error)
- J4 Damage of AF FPCB: Not working AF.
- J5 Damage of I-Function FPCB: Not selection i-Fn.
- J6 Damage of Contact FPCB: Occurs Interface fail to body Lens.

### 5. Remove the two screws and six FPCB as FPCB in Fig.A .





Fig. 3-5

### 6. Remove the LENS PCB ASSY.



Fig. 3 -6

### 7. Remove the P-GEAR 3.



Fig. 3 -7

### 8. Remove the three screws.



Fig. 3-8

9. Remove the AF create to TELE state of BARREL to turn the ZOOM RING ASSY by counterclockwise direction as **Fig.B**.





Fig. 3-9

### 10. Remove the ZOOM RING ASSY.



Fig. 3-10

### 11. Remove the two screws.



Fig. 3-11

### 12. Remove the two ZOOM ROLLER and two screws as Fig.C.



Fig. 3-12

### 13. Be careful to three LOCKs in FRONT COVER ASSY when removing ont the FRONT COVER ASSY.



Fig. 3-13

### 14. Remove the OUTER BARREL ASSY and SUB BARREL ASSY.



Fig. 3-14

### 15. Remove the 2ND LENS ASSY.



Fig. 3-15

### **3-2 Reassembly**

### 1. Assemble the 2ND LENS ASSY by matching the marked points in Fig.D





Fig. 3-16

### 2. Assemble the OUTER BARREL by matching the marked p