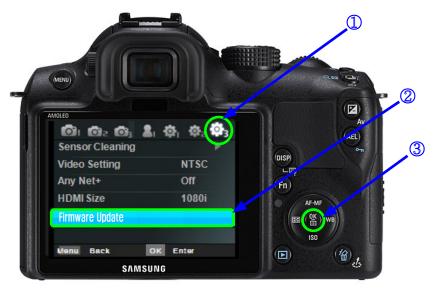

- 1. Download the lens firmware file into the root directory of the memory card.
  - \* When you update the lens firmware, the lens which you update must be attached on the camera.
  - If you can not attach the lens to the camera, you can not not update it.
  - \* The file name of lens firmware is "lens.bin"
  - If there is a difference between attached lens and lens firmware file, you can find the "File Error" message.
- 2. Insert the memory card on which the lens firmware file is to be saved and then turn on the camera.
- 3. Press the menu button.
- 4. Move to "Setup Menu 3" (Press the left button of 4-way key.)
- 5. Select the "Firmware Update" (After pressing the left button of 4-way key, press the OK button for 1 time.)