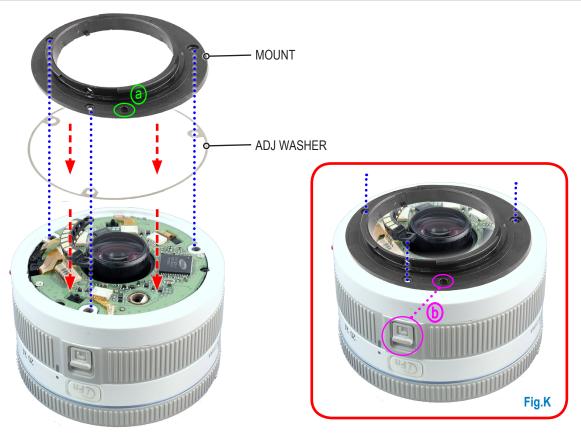

### 3. Remove the MOUNT and ADJ WASHER...

Fig. 3-3

### 11. Assemble the REAR COVER ASSY by matching the points in illustrated.

Fig. 3-26

12. Before installing the ADJ WASHER, align the three positions on ADJ WASHER with the three positions on the unit. The guides can be seen in mage below as blue dotted lines. Once the correct alignment is accomplished, install it to the unit. Before installing the MOUNT, align the three positions on MOUNT with the three positions on the unit. The guides can be seen in mage below as blue dotted lines. Also make sure to align the position on the MOUNT labeled by ⓐ with the position on the MOUNT labeled by ⓑ as illustrated in Fig.K. Once the correct alignment is accomplished, install it to the unit.

Fig. 3-27