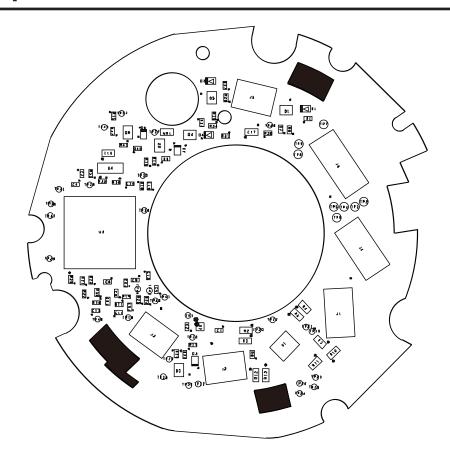

in mage below as blue dotted lines. Once the correct alignment is accomplished, install it to the unit. Before installing the MOUNT, align the three positions on MOUNT with the three positions on the unit. The guides can be seen in mage below as blue dotted lines. Also make sure to align the position on the MOUNT labeled by ⓐ with the position on the MOUNT labeled by ⓑ as illustrated in Fig.K. Once the correct alignment is accomplished, install it to the unit.



Fig. 3-27

### 13. Tighten the three screws.



Fig. 3-28

### 14. Assemble the MOUNT COVER by matching the ⓐ, ⓑ points in illustrated.



Fig. 3-29

### 15. Tighten the three screws.



Fig. 3-30

### 16. Assemble the FRONT COVER ASSY by matching the marked points in Fig.L.



Fig. 3-31

# 4. PCB diagrams

### 4-1 Main PCB(Top)



### 4-2 Main PCB(Bottom)



### 5. Block diagram



### 6. Firmware update

### 6-1 Before updating the firmware

- 1. Make sure you use fully charged batteries. It is recommended that you use an AC adaptor for cameras that have an AC adaptor.

  If fully charged batteries are not used, or the power is cut during a firmware update, the lens may be seriously damaged,
  - If fully charged batteries are not used, or the power is cut during a firmware update, the lens may be seriously damaged, resulting in lens malfunction.
- 2. Before updateing the lens firmware, make sure that you format the memory card on your PC or camera and then download the necessary firmware file. Since the memory card may not be suitable for lens firmware update, depending on the model, check before you proceed with