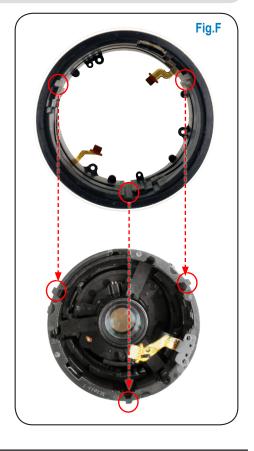

### 2. Assemble the OUTER BARREL by matching the marked points in Fig.E and Fig.F.

Fig. 3-17