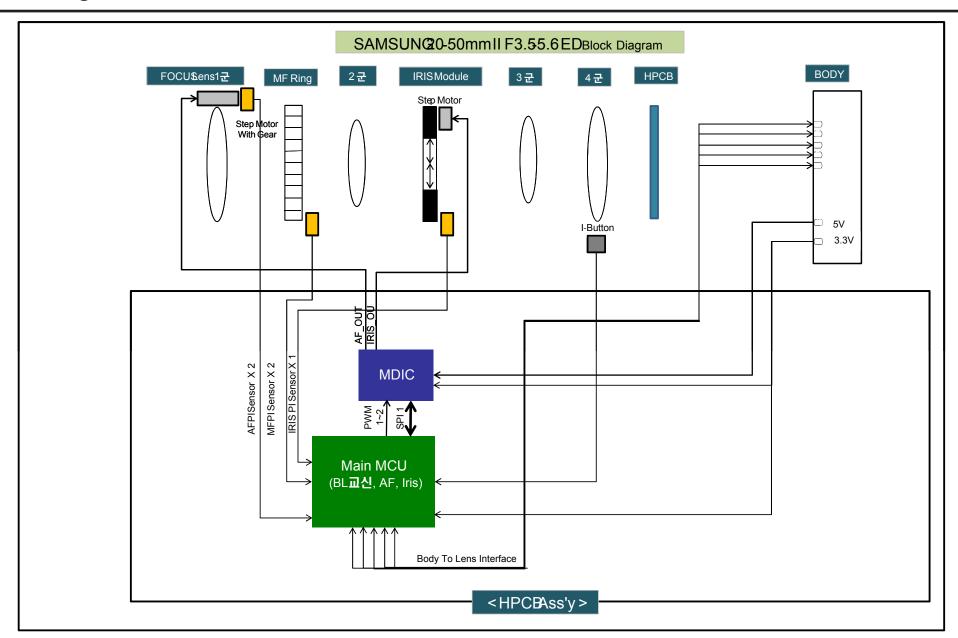

alignment is accomplished, install it to the unit. Before installing the MOUNT, align the three positions on MOUNT with the three positions on the unit. The guides can be seen in mage below as blue dotted lines. Also make sure to align the position on the MOUNT labeled by ⓐ with the position on the MOUNT labeled by ⓑ as illustrated in Fig.K. Once the correct alignment is accomplished, install it to the unit.



Fig. 3-27

### 13. Tighten the three screws.



Fig. 3-28

### 14. Assemble the MOUNT COVER by matching the ⓐ, ⓑ points in illustrated.



Fig. 3-29

### 15. Tighten the three screws.



Fig. 3-30

### 16. Assemble the FRONT COVER ASSY by matching the marked points in Fig.L.



Fig. 3-31

# 4. PCB diagrams

### 4-1 Main PCB(Top)



### 4-2 Main PCB(Bottom)



### 5. Block diagram



### 6. Firmware update

### 6-1 Before updating the firmware

- 1. Make sure you use fully charged batteries. It is recommended that you use an AC adaptor for cameras that have an AC adaptor.

  If fully charged batteries are not used, or the power is cut during a firmware update, the lens may be seriously damaged,
  - If fully charged batteries are not used, or the power is cut during a firmware update, the lens may be seriously damaged, resulting in lens malfunction.
- 2. Before updateing the lens firmware, make sure that you format the memory card on your PC or camera and then download the necessary firmware file. Since the memory card may not be suitable for lens firmware update, depending on the model, check before you proceed with updateing the lens firmware.
- 3. Download the lens