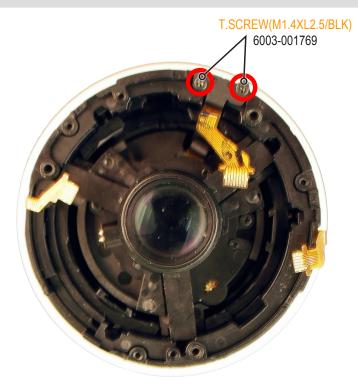

### 13. Tighten the three screws.

Fig. 3-28

### Exploded View and Parts List

| Loc. No | Parts No.   | Description          | Q ty | Available | Remark |
|---------|-------------|----------------------|------|-----------|--------|
| 1-1     | AD97-19902A | FRONT COVER ASSY     | 1    | 0         |        |
| 1-2     | AD97-19885A | SUB BARREL ASSY      | 1    | 0         |        |
| 1-3     | AD66-00817A | ZOOM ROLLER          | 2    | 0         |        |
| 1-4     | 6003-001641 | SCREW 1735-25        | 2    | 0         |        |
| 4.5     | AD97-22546A | OUTER BARREL ASSY_BK | 1    | 0         | BLACK  |
| 1-5     | AD97-22546B | OUTER BARREL ASSY_WT | 1    | 0         | WHITE  |
| 4.0     | AD97-22548A | ZOOM RING ASSY_BK    | 1    | 0         | BLACK  |
| 1-6     | AD97-22548B | ZOOM RING ASSY_WT    | 1    | 0         | WHITE  |
| 1-7     | AD97-19889A | AF BASE ASSY         | 1    | 0         |        |
| 1-8     | AD92-01383A | LENS PCB ASSY        | 1    | 0         |        |
| 4.0     | AD97-22547A | REAR COVER ASSY_BK   | 1    | 0         | BLACK  |
| 1-9     | AD97-22547B | REAR COVER ASSY_WT   | 1    | 0         | WHITE  |
| 1-10    | AD61-04780A | ADJ WASHER           | 1    | 0         |        |
| 1-11    | AD61-04894A | MOUNT                | 1    | 0         |        |
| 1-12    | 6003-001769 | SCREW 1425-25        | 5    | 0         |        |
| 1-13    | AD63-05333B | MOUNT COVER          | 1    | 0         |        |
| 1-14    | 6003-001759 | SCREW 2040-30        | 3    | 0         |        |
| 1-15    | 6003-001369 | SCREW 1425-25(HT0.3) | 2    | 0         |        |
| 1-16    | 6003-001630 | SCREW 1435-25        | 3    | 0         |        |
| 1-17    | AD66-00809A | P-GEAR 3             | 1    | 0         |        |
| 1-18    | AD61-05728A | NAME PLATE           | 1    | 0         |        |