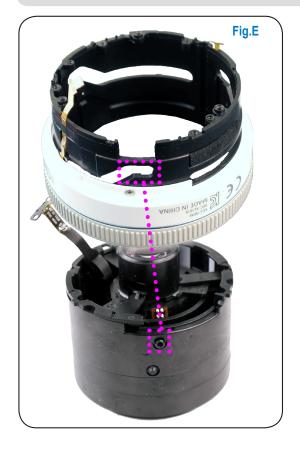

### 2. Assemble the OUTER BARREL by matching the marked points in Fig.E and Fig.F.

Fig. 3-17