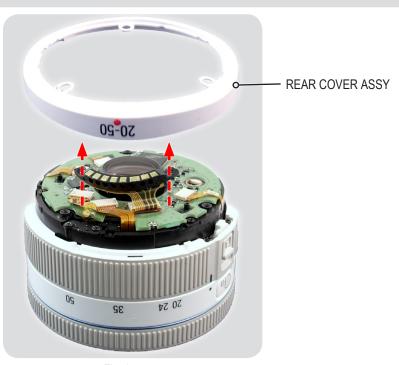

by attaching filters to your lens. |             |  |  |

### 3. Disassembly and reassembly

### **3-1 Disassembly**

### 1. Remove the six screws.



Fig. 3-1

### 2. Remove the MOUNT COVER.



Fig. 3-2



Reference: ADJ Washer is used for adjusting the PUNT. While some Lens may have ADJ Washer installed, others may not. The installation of ADJ Washer may vary depending on the model.

Usually the quantity of ADJ Washer installed on Lens varies from 0 to 2.

Verify the quantity of ADJ Washer when disassembling. Make sure to install the same quantity of ADJ Washer when reassembling. Note that in case of replacing the Sub Barrel Assy, install the correct quantity of ADJ Washer depending on each Assy.

### 3. Remove the MOUNT and ADJ WASHER...



Fig. 3-3

### 4. Remove the REAR COVER ASSY.



Fig. 3-4

### **Reference**

Explanation of each FPCB name and bad symptoms.

- J1 Damage of IRIS FPCB: Not working IRIS.
- J2 Damage of MFPI FPCB: Not working MF.
- J3 Damage of AFPR FPCB:
  Not working initial AF. (Error 00 Occurs -> Mechanical Error)
- J4 Damage of AF FPCB: Not working AF.
- J5 Damage of I-Function FPCB: Not selection i-Fn.
- J6 Damage of Contact FPCB: Occurs Interface fail to body Lens.

### 5. Remove the two screws and six FPCB as FPCB in Fig.A .





Fig. 3-5

### 6. Remove the LENS PCB ASSY.



Fig. 3 -6

### 7. Remove the P-GEAR 3.



Fig. 3 -7

### 8. Remove the three screws.



Fig. 3-8

9. Remove the AF create to TELE state of BARREL to turn the ZOOM RING ASSY by counterclockwise direction as **Fig.B**.





Fig. 3-9

### 10. Remove the ZOOM RING ASSY.



Fig.