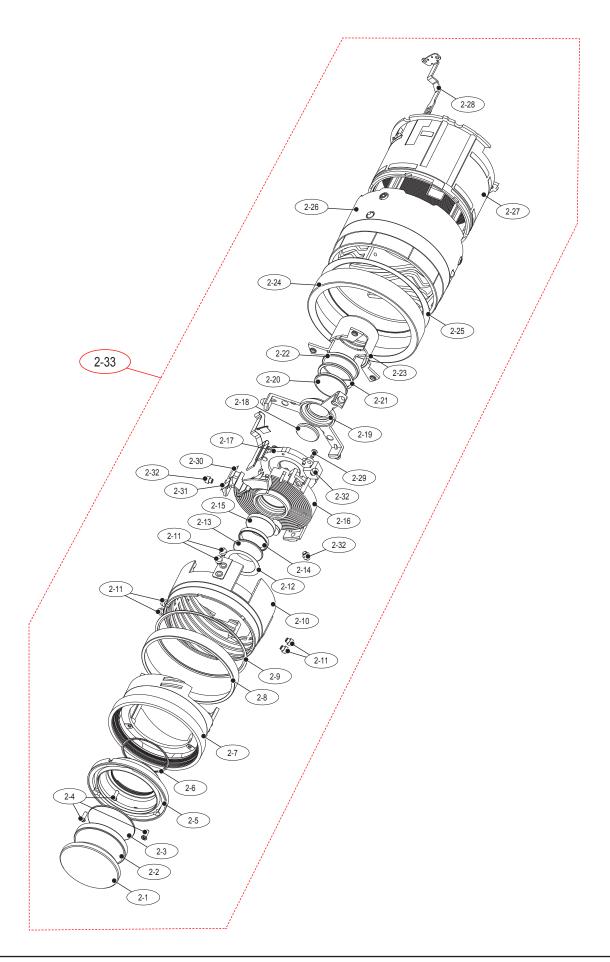

| Loc. No | Parts No.   | Description      | Q ty | Available | Remark |
|---------|-------------|------------------|------|-----------|--------|
| 2-1     | AD67-01793A | G1 LENS          | 1    | Х         |        |
| 2-2     | AD67-01794A | G2 LENS          | 1    | Х         |        |
| 2-3     | AD67-01795A | G3 LENS          | 1    | Х         |        |
| 2-4     | 6003-001657 | SCREW 1440-25    | 3    | Х         |        |
| 2-5     | AD67-01764A | 1ST LENS BARREL  | 1    | Х         |        |
| 2-6     | AD61-04777A | G3 MASK          | 1    | Х         |        |
| 2-7     | AD67-01769A | FILTER BARREL    | 1    | Х         |        |
| 2-8     | AD61-04782A | DECO RING 1ST    | 1    | Х         |        |
| 2-9     | AD63-05336A | SHEILD 1ST       | 1    | Х         |        |
| 2-10    | AD67-01765A | 1ST MOVER BARREL | 1    | Х         |        |
| 2-11    | AD66-00816A | MOVE PIN 1ST     | 6    | Х         |        |
| 2-12    | AD61-04778A | G4 MASK          | 1    | Х         |        |
| 2-13    | AD67-01796A | G4 LENS          | 1    | Х         |        |
| 2-14    | AD60-00084A | G4 SPCAER        | 1    | Х         |        |
| 2-15    | AD67-01801A | G5/6 LENS        | 1    | Х         |        |
| 2-16    | AD67-01766A | 2ND MOVER BARREL | 1    | Х         |        |
| 2-17    | AD97-19660A | IRIS ASSY        | 1    | Х         |        |
| 2-18    | AD67-01799A | G7 LENS          | 1    | Х         |        |
| 2-19    | AD67-01767A | 3RD MOVER BARREL | 1    | X         |        |
| 2-20    | AD67-01802A | G8 LENS          | 1    | X         |        |
| 2-21    | AD60-00083A | G8 SPACER        | 1    | Х         |        |
| 2-22    | AD67-01800A | G9 LENS          | 1    | Х         |        |
| 2-23    | AD67-01768A | 4TH MOVER BARREL | 1    | Х         |        |
| 2-24    | AD61-04783A | DECO RING CAM    | 1    | Х         |        |
| 2-25    | AD63-05337A | SHIELD CAM       | 1    | X         |        |
| 2-26    | AD67-01771A | CAM BARREL       | 1    | X         |        |
| 2-27    | AD67-01770A | GUIDE BARREL     | 1    | Х         |        |
| 2-28    | AD61-04816A | FPC PLATE        | 1    | Х         |        |
| 2-29    | 6003-001706 | SCREW 1430-25    | 2    | Х         |        |
| 2-30    | AD63-05549A | IRIS FPCB TAPE2  | 1    | Х         |        |
| 2-31    | AD63-05550A | IRIS FPCB TAPE3  | 1    | Х         |        |
| 2-32    | AD66-00840A | MOVE PIN 3RD     | 3    | Х         |        |
| 2-33    | AD97-19885A | SUB BARREL ASSY  | 1    | 0         |        |