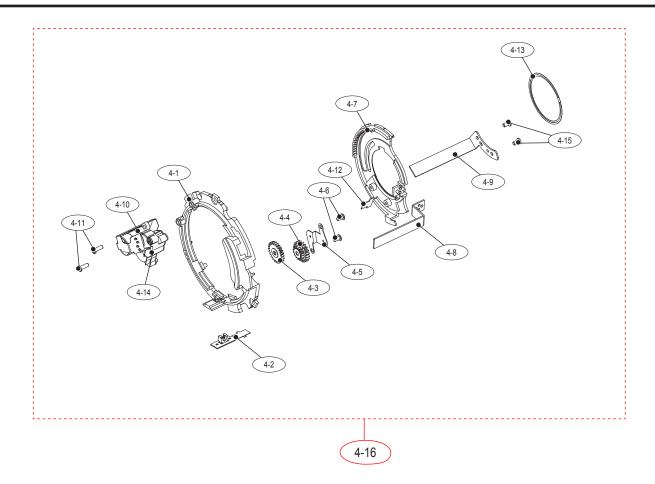

### **7-4 AF BASE ASSEMBLY**

| Loc. No | Parts No.   | Description         | Q ty | Available | Remark |
|---------|-------------|---------------------|------|-----------|--------|
| 4-1     | AD61-04748A | AF MODULE BASE      | 1    | Х         |        |
| 4-2     | AD92-01349A | AF PI FPCB          | 1    | Х         |        |
| 4-3     | AD66-00723A | GEAR-1              | 1    | Х         |        |
| 4-4     | AD66-00724A | GEAR-2              | 1    | Х         |        |
| 4-5     | AD61-04779A | P-PLATE             | 1    | Х         |        |
| 4-6     | 6003-001769 | SCREW 1425-25       | 1    | Х         |        |
| 4-7     | AD67-01775A | FOCUSING GEAR       | 1    | Х         |        |
| 4-8     | AD66-00812A | F GEAR LEVER 1      | 1    | Х         |        |
| 4-9     | AD66-00813A | F GEAR LEVER 2      | 1    | Х         |        |
| 4-10    | AD97-19658A | MOTOR ASSY          | 1    | Х         |        |
| 4-11    | 6003-001657 | SCREW 1440-25       | 2    | Х         |        |
| 4-12    | AD63-05512A | FOCUSING GEAR SHEER | 1    | Х         |        |
| 4-13    | AD64-03073A | FOCUSING GEAR MASK  | 1    | Х         |        |
| 4-14    | AD63-05511A | AF MODULE SHEET     | 1    | Х         |        |
| 4-15    | 6003-001706 | SCREW 1430-25       | 2    | Х         |        |
| 4-16    | AD97-19889A | AF BASE ASSY        | 1    | 0         |        |