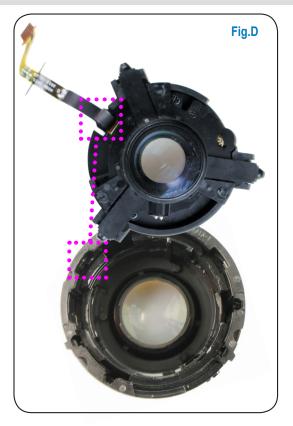

### 1. Assemble the 2ND LENS ASSY by matching the marked points in Fig.D

Fig. 3-16