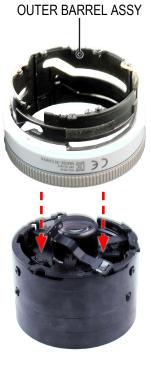

### 2. Assemble the OUTER BARREL by matching the marked points in Fig.E and Fig.F.

Fig. 3-17