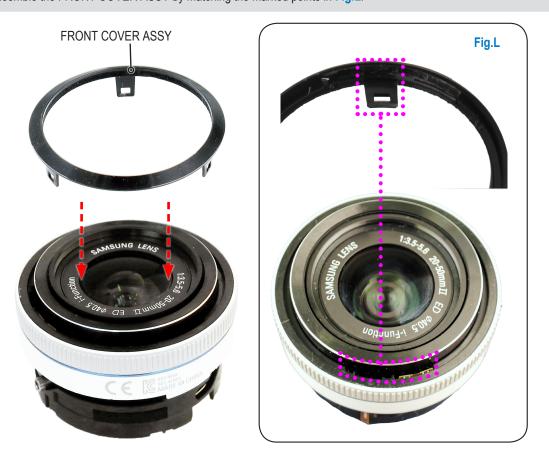

### 16. Assemble the FRONT COVER ASSY by matching the marked points in Fig.L.

Fig. 3-31