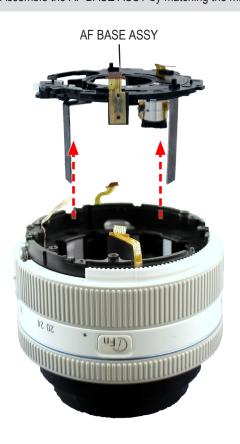

### 6. Assemble the AF BASE ASSY by matching the marked points in Fig.l.

Fig. 3-21

### **7-4 AF BASE ASSEMBLY**

| Loc. No | Parts No.   | Description         | Q ty | Available | Remark |
|---------|-------------|---------------------|------|-----------|--------|
| 4-1     | AD61-04748A | AF MODULE BASE      | 1    | Х         |        |
| 4-2     | AD92-01349A | AF PI FPCB          | 1    | Х         |        |
| 4-3     | AD66-00723A | GEAR-1              | 1    | Х         |        |
| 4-4     | AD66-00724A | GEAR-2              | 1    | Х         |        |
| 4-5     | AD61-04779A | P-PLATE             | 1    | Х         |        |
| 4-6     | 6003-001769 | SCREW 1425-25       | 1    | Х         |        |
| 4-7     | AD67-01775A | FOCUSING GEAR       | 1    | Х         |        |
| 4-8     | AD66-00812A | F GEAR LEVER 1      | 1    | Х         |        |
| 4-9     | AD66-00813A | F GEAR LEVER 2      | 1    | Х         |        |
| 4-10    | AD97-19658A | MOTOR ASSY          | 1    | Х         |        |
| 4-11    | 6003-001657 | SCREW 1440-25       | 2    | Х         |        |
| 4-12    | AD63-05512A | FOCUSING GEAR SHEER | 1    | Х         |        |
| 4-13    | AD64-03073A | FOCUSING GEAR MASK  | 1    | Х         |        |
| 4-14    | AD63-05511A | AF MODULE SHEET     | 1    | Х         |        |
| 4-15    | 6003-001706 | SCREW 1430-25       | 2    | Х         |        |
| 4-16    | AD97-19889A | AF BASE ASSY        | 1    | 0         |        |