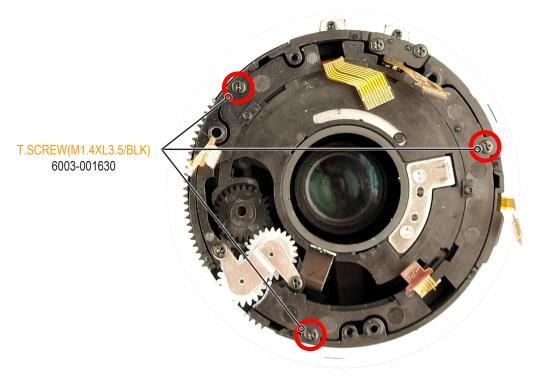

### 7. Tighten the three screws.

Fig. 3-22

### 13. Tighten the three screws.

Fig. 3-28