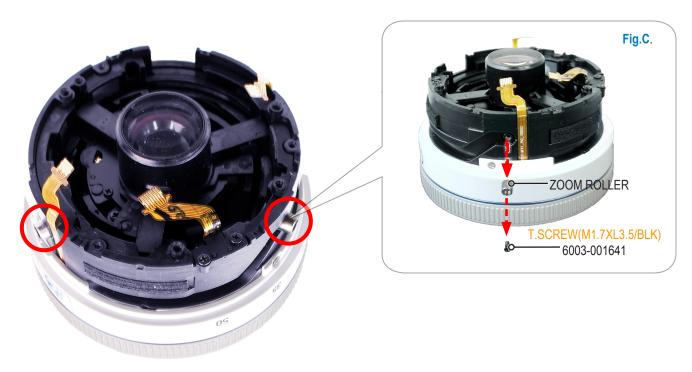

king IRIS.
- J2 Damage of MFPI FPCB: Not working MF.
- J3 Damage of AFPR FPCB:
  Not working initial AF. (Error 00 Occurs -> Mechanical Error)
- J4 Damage of AF FPCB: Not working AF.
- J5 Damage of I-Function FPCB: Not selection i-Fn.
- J6 Damage of Contact FPCB: Occurs Interface fail to body Lens.

### 5. Remove the two screws and six FPCB as FPCB in Fig.A .





Fig. 3-5

### 6. Remove the LENS PCB ASSY.



Fig. 3 -6

### 7. Remove the P-GEAR 3.



Fig. 3 -7

### 8. Remove the three screws.



Fig. 3-8

9. Remove the AF create to TELE state of BARREL to turn the ZOOM RING ASSY by counterclockwise direction as **Fig.B**.





Fig. 3-9

### 10. Remove the ZOOM RING ASSY.



Fig. 3-10

### 11. Remove the two screws.



Fig. 3-11

### 12. Remove the two ZOOM ROLLER and two screws as Fig.C.



Fig. 3-12

### 13. Be careful to three LOCKs in FRONT COVER ASSY when removing ont the FRONT COVER ASSY.



Fig. 3-13

### 14. Remove the OUTER BARREL ASSY and SUB BARREL ASSY.



Fig. 3-14

### 15. Remove the 2ND LENS ASSY.



Fig. 3-15

### **3-2 Reassembly**

### 1. Assemble the 2ND LENS ASSY by matching the marked points in Fig.D





Fig. 3-16

### 2. Assemble the OUTER BARREL by matching the marked points in Fig.E and Fig.F.







Fig. 3-17

### 3. Tighten the two screws.



Fig. 3-18

### 4. After assemble the two ZOOM ROLLER and tighten the two screws as Fig.G.



Fig. 3-19

### 5. Assemble the FRONT COVER ASSY by matching the marked points in Fig.H.



Fig. 3-20

### 6. Assemble the AF BASE ASSY by matching the marked points in Fig.l.





Fig. 3-21

### 7. Tighten the three sc