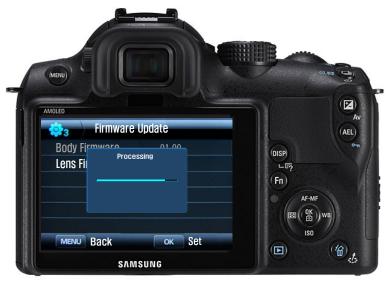

Fig. 6-1

6. Select the "Lens Firmware". (Press the OK button for 1 time)

Fig. 6-2

7. Select "Yes" . (After pressing the down button of 4-way key, press the OK button for 1 time.)

Fig. 6-3

8. The progress of the Firmware update will be displayed on the LCD and the update will proceed.

Fig. 6-4

9. After finishing it, you can find the "Update Completed" message on the LCD.

Fig. 6-5