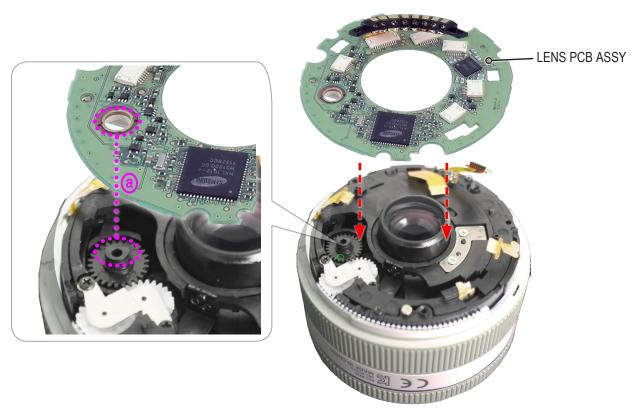

### 6. Remove the LENS PCB ASSY.

Fig. 3 -6

### 8. Assemble the P-GEAR 3 by matching the points in illustrated.

Fig. 3-23

9. Check the status of assembly of P-GEAR 3 and then assemble the LENS PCB ASSY by matching the ⓐ points.

Fig. 3-24

Explanation of each FPCB name and bad symptoms.