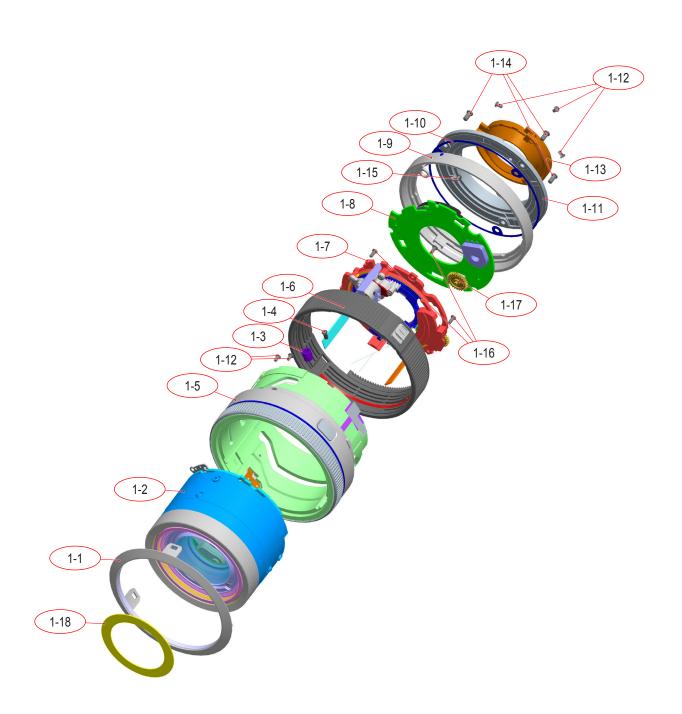

### Exploded View and Parts List

| Loc. No | Parts No.   | Description          | Q ty | Available | Remark |
|---------|-------------|----------------------|------|-----------|--------|
| 1-1     | AD97-19902A | FRONT COVER ASSY     | 1    | 0         |        |
| 1-2     | AD97-19885A | SUB BARREL ASSY      | 1    | 0         |        |
| 1-3     | AD66-00817A | ZOOM ROLLER          | 2    | 0         |        |
| 1-4     | 6003-001641 | SCREW 1735-25        | 2    | 0         |        |
| 4.5     | AD97-22546A | OUTER BARREL ASSY_BK | 1    | 0         | BLACK  |
| 1-5     | AD97-22546B | OUTER BARREL ASSY_WT | 1    | 0         | WHITE  |
| 4.0     | AD97-22548A | ZOOM RING ASSY_BK    | 1    | 0         | BLACK  |
| 1-6     | AD97-22548B | ZOOM RING ASSY_WT    | 1    | 0         | WHITE  |
| 1-7     | AD97-19889A | AF BASE ASSY         | 1    | 0         |        |
| 1-8     | AD92-01383A | LENS PCB ASSY        | 1    | 0         |        |
| 4.0     | AD97-22547A | REAR COVER ASSY_BK   | 1    | 0         | BLACK  |
| 1-9     | AD97-22547B | REAR COVER ASSY_WT   | 1    | 0         | WHITE  |
| 1-10    | AD61-04780A | ADJ WASHER           | 1    | 0         |        |
| 1-11    | AD61-04894A | MOUNT                | 1    | 0         |        |
| 1-12    | 6003-001769 | SCREW 1425-25        | 5    | 0         |        |
| 1-13    | AD63-05333B | MOUNT COVER          | 1    | 0         |        |
| 1-14    | 6003-001759 | SCREW 2040-30        | 3    | 0         |        |
| 1-15    | 6003-001369 | SCREW 1425-25(HT0.3) | 2    | 0         |        |
| 1-16    | 6003-001630 | SCREW 1435-25        | 3    | 0         |        |
| 1-17    | AD66-00809A | P-GEAR 3             | 1    | 0         |        |
| 1-18    | AD61-05728A | NAME PLATE           | 1    | 0         |        |