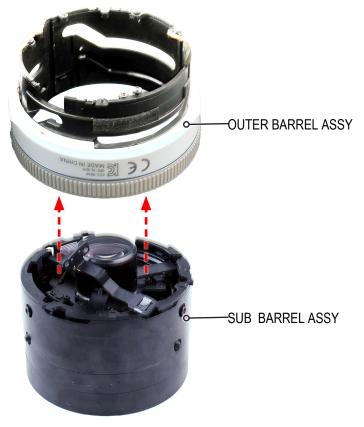

### 14. Remove the OUTER BARREL ASSY and SUB BARREL ASSY.

Fig. 3-14

### 2. Assemble the OUTER BARREL by matching the marked points in Fig.E and Fig.F.

Fig. 3-17